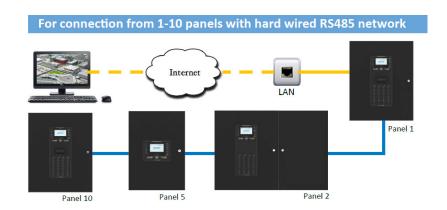

## **Description**

The Local area network module provides a Smart Connect Multiloop CIE with a TCP/IP connection that allows the panel to report events to an external monitoring system, such as Datalog or Zeta Remote.