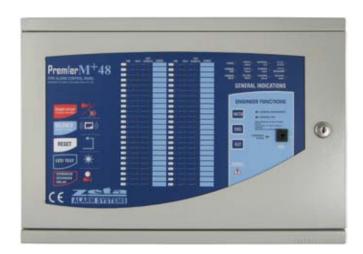

## Premier 48 M Plus Repeater Panel

ALABIM SYSTEMS

(PMP48-REP, PMP48-REP/M)

The Premier 48 M Plus repeater is available in 2 versions - standard & multiple.

The standard repeater offers display & control functions, however is limited to one per system.

The second version allows multiple repeaters on the same system however they do not have any control functions (i.e. they cannot be used to silence or reset the system).

A single repeater can be powered from the panels' auxiliary 24V supply. If more than one repeater is to be used, a separate 24V is required.