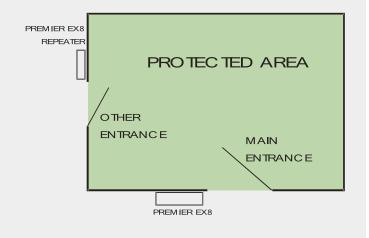

## REP-EX8 Premier EX8 Repeater Panel

The Premier EX8 repeater panel is a serial (4 wire) repeater panel for use with the Premier EX8 extinguishing control panel.

It is used where a protected area has more than one entrance, and some control functions are required at each entrance.