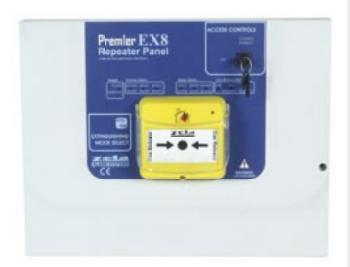

## REP-EX8 Premier EX8 Repeater Panel

The Premier EX8 repeater panel is a serial (4 wire) repeater panel for use with the Premier EX8 extinguishing control panel.

It is used where a protected area has more than one entrance, and some control functions are required at each entrance.

It has a built in manual release call point, and has controls to allow the main panel to be set into manual or automatic mode.

| MODEL                    | REP-EX8                                                                                                                              |
|--------------------------|--------------------------------------------------------------------------------------------------------------------------------------|
| PART NO                  | 37-092                                                                                                                               |
| SUPPLY VOLTAGE           | 28 V DC (FROM MAIN PANEL)                                                                                                            |
| SYSTEM VOLTAGE           | 24V DC (NOMINAL)                                                                                                                     |
| CONTROLS                 | MANUAL RELEASE<br>AUTOMATIC / MANUAL MODE SELECT                                                                                     |
| INDICATIONS              | POWER SUPPLY FAULT AUTOMATIC MODE MANUAL MODE BOTTLE DISABLED HOLD ACTIVE ABORT ACTIVE MANUAL RELEASE FIRE GAS IMMINENT GAS RELEASED |
| CONNECTION TO PANEL      | 4 WIRE (2 POWER, 2 DATA)                                                                                                             |
| OPERATING<br>TEMPERATURE | -0°C to 50°C                                                                                                                         |
| ENCLOSURE SIZE           | 355 X 375 X 100mm                                                                                                                    |
| WEIGHT                   | 3 KG                                                                                                                                 |