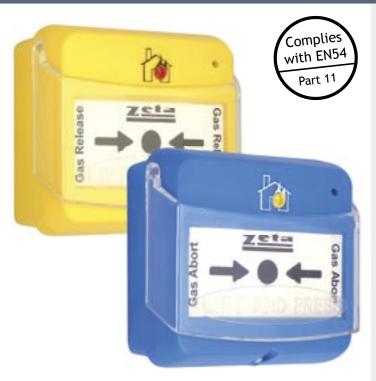

## ZT-CP2/Y, ZT-CP2/B Manual Release Call point & Gas Abort Call point

The ZT-CP2/Y, and ZT-CP2/B are the latest Manual Release and Gas Abort call points from Zeta Alarm Systems. They have a modern design, and have been built to EN54 part 11.

They can be used with most extinguishing control panels. The yellow call point is used to initiate a manual release of the extinguishing gas. The blue call point is used to stop the release of the extinguishing gas, for example if the room is occupied.

They are both resettable call points that signal an operation with a different colour flag entering the window area.

They have a protective Perspex cover as well as a "SNAPLATCH" catch that needs to be broken off before the call point cover can be lifted. This acts as a deterrent to malicious activations, and allows double action activation