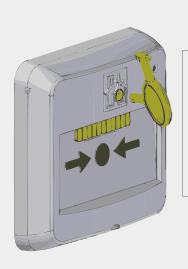

They are both resettable call points that signal an operation with a different colour flag entering the window area.

They have a protective Perspex cover as well as a "SNAPLATCH" catch that needs to be broken off before the call point cover can be lifted. This acts as a deterrent to malicious activations, and allows double action activation

Insert Key into Reset Barrel

Turn Key Clockwise.

The Flag retracts and Operating Element springs forward.

Unit is now reset

| MODEL                    | ZT-CP2/B                                          | ZT-CP2/Y                                          |
|--------------------------|---------------------------------------------------|---------------------------------------------------|
| PART NO                  | 43-312                                            | 43-310                                            |
| INPUT VOLTAGE            | 9 -33V DC                                         | 9 -33V DC                                         |
| ELEMENT TYPE             | RESETTABLE                                        | RESETTABLE                                        |
| QUIESCENT CURRENT        | 0 mA                                              | 0 mA                                              |
| ALARM CURRENT            | DEPENDS ON<br>CONTROL PANEL                       | DEPENDS ON CONTROL PANEL                          |
| ALARM LOAD               | NORMALLY OPEN<br>CONTACT, CLOSES<br>ON ACTIVATION | NORMALLY OPEN<br>CONTACT, CLOSES<br>ON ACTIVATION |
| ALARM ACTIVATION         | BREAK SNAPLATCH<br>LIFT PERSPEX<br>PRESS ELEMENT  | BREAK SNAPLATCH<br>LIFT PERSPEX<br>PRESS ELEMENT  |
| COLOUR                   | BLUE                                              | YELLOW                                            |
| OPERATION FLAG<br>COLOUR | YELLOW                                            | RED                                               |
| OPERATING<br>TEMPERATURE | -20°C to 50°C                                     | -20°C to 50°C                                     |
| MAX. HUMIDITY            | 95% RH N/C                                        | 95% RH N/C                                        |
| IP RATING                | IP 43                                             | IP 43                                             |
| SIZE (WxHxD mm)          | 111 X 100 X 67                                    | 111 X 100 X 67                                    |
| WEIGHT                   | 198 g                                             | 198 g                                             |